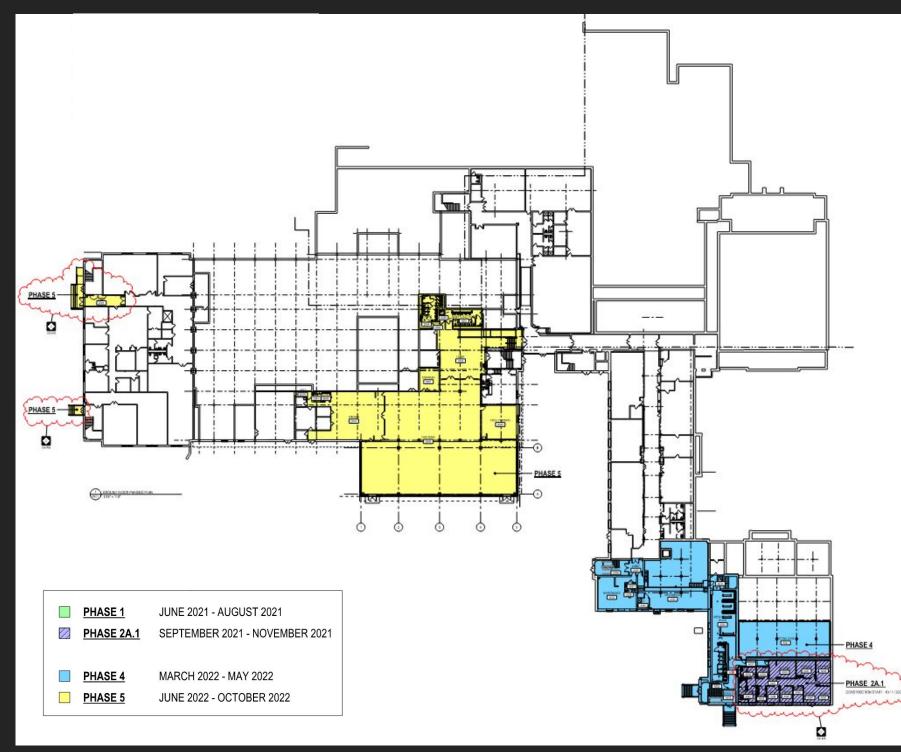

ing Admin, Guidance, Music, Cafeteria/Kitchen)
- Aug 2022 Oct 2022: Final Phase Classrooms

## WYOMISSING HILLS CONSTRUCTION PHOTOS



# WYOMISSING HILLS CONSTRUCTION PHOTOS



## WYOMISSING HILLS CONSTRUCTION PHOTOS



### WYOMISSING HILLS EC PENDING CHANGE ORDERS

## **General Construction**

- PCO 11 Gas line relocation/excavation
- PCO 12 Delete new ACT in select classrooms

# Plumbing Construction

- PCO 6 Remove/install ACT for above-ceiling sprinkler work
- PCO 7 Hot water service valves/connections at Kindergarten
- PCO 8 Existing cmu/piping modifications for sink rough in's

## **Electrical Construction**

• PCO 15 Remove/install ACT for above-ceiling electrical work \$10,125.00

## \$41,814.30 (\$44,249.44)

\$9,446.00 \$1,745.00 \$5,327.00

### WAHS PHASING PLAN – GROUND FLOOR



#### WAHS PHASING PLAN – FIRST FLOOR



### WAHS PHASING PLAN – SECOND FLOOR



# Wyomissing Area Jr/Sr High School

- Summer 2022: Support Spaces (including Cafeteria, Media Center)
- Aug 2022 Oct 2022 Support Spaces (including Gym/Locker Rooms, DAO Entrances)

# WAHS CONSTRUCTION PHOTOS



### WAHS CONSTRUCTION PHOTOS



## WAHS CONSTRUCTION PHOTOS



## **General Construction**

- PCO 29 Modify gym locker base for new lockers
- PCO 35 Sanitary/stormwater investigation at courtyard
- PCO 37 Remove two existing oak trees in courtyard
- PCO 38 Underground stormwater lines at cafeteria addition
- PCO 41 Remove/dispose of existing casework in A150 & A223
- PCO 43 Laminate gwb over adhered ceiling in A216 & A217
- PCO 44 Add electric strike at cafeteria doors for card reader
- PCO 46 Remove