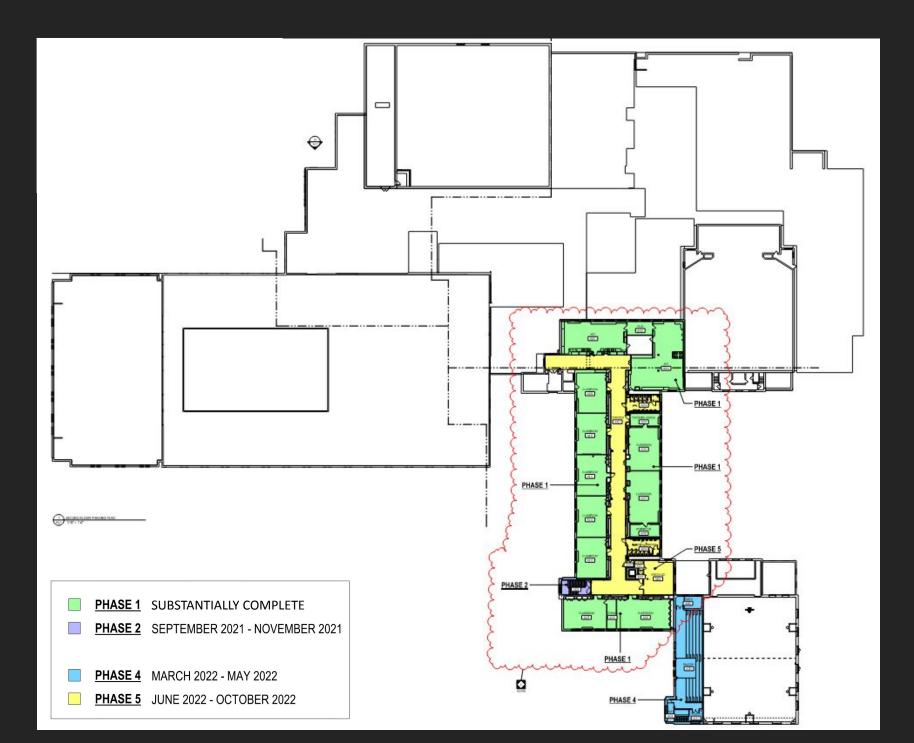

Classrooms

## WYOMISSING HILLS CONSTRUCTION PHOTOS



# WYOMISSING HILLS CONSTRUCTION PHOTOS



## WYOMISSING HILLS CONSTRUCTION PHOTOS



### WYOMISSING HILLS EC PENDING CHANGE ORDERS

## **General Construction**

- PCO 11 Gas line relocation/excavation
- PCO 12 Delete new ACT in select classrooms

# Plumbing Construction

- PCO 6 Remove/install ACT for above-ceiling sprinkler work
- PCO 7 Hot water service valves/connections at Kindergarten
- PCO 8 Existing cmu/piping modifications for sink rough in's

## **Electrical Construction**

• PCO 15 Remove/install ACT for above-ceiling electrical work \$10,125.00

## \$41,814.30 (\$44,249.44)

\$9,446.00 \$1,745.00 \$5,327.00

### WAHS PHASING PLAN – GROUND FLOOR



#### WAHS PHASING PLAN – FIRST FLOOR



### WAHS PHASING PLAN – SECOND FLOOR



# Wyomissing Area Jr/Sr High School

- Summer 2022: Support Spaces (including Cafeteria, Media Center)
- Aug 2022 Oct 2022 Support Spaces (including Gym/Locker Rooms, DAO Entrances)

# WAHS CONSTRUCTION PHOTOS



### WAHS CONSTRUCTION PHOTOS



## WAHS CONSTRUCTION PHOTOS



## **General Construction**

- PCO 29 Modify gym locker base for new lockers
- PCO 35 Sanitary/stormwater investigation at courtyard
- PCO 37 Remove two existing oak trees in courtyard
- PCO 38 Underground stormwater lines at cafeteria addition
- PCO 41 Remove/dispose of existing casework in A150 & A223
- PCO 43 Laminate gwb over adhered ceiling in A216 & A217
- PCO 44 Add electric strike at cafeteria doors for card reader
- PCO 46 Remove existing overhead grille and blackboards in Media
- PCO 49 Remove/replace crush