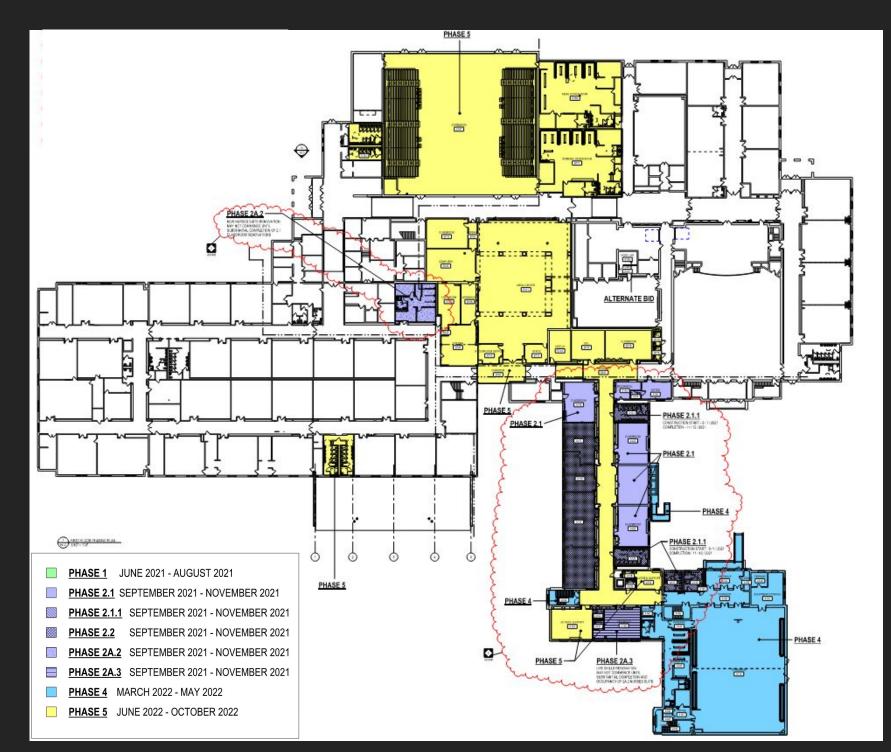

tchen)
- Aug 2022 Oct 2022: Final Phase Classrooms

## WYOMISSING HILLS CONSTRUCTION PHOTOS



# WYOMISSING HILLS CONSTRUCTION PHOTOS



## WYOMISSING HILLS CONSTRUCTION PHOTOS



### WYOMISSING HILLS EC PENDING CHANGE ORDERS

## **General Construction**

- PCO 11 Gas line relocation/excavation
- PCO 12 Delete new ACT in select classrooms

# Plumbing Construction

- PCO 6 Remove/install ACT for above-ceiling sprinkler work
- PCO 7 Hot water service valves/connections at Kindergarten
- PCO 8 Existing cmu/piping modifications for sink rough in's

## **Electrical Construction**

• PCO 15 Remove/install ACT for above-ceiling electrical work \$10,125.00

## \$41,814.30 (\$44,249.44)

\$9,446.00 \$1,745.00 \$5,327.00

### WAHS PHASING PLAN – GROUND FLOOR



#### WAHS PHASING PLAN – FIRST FLOOR



### WAHS PHASING PLAN – SECOND FLOOR



# Wyomissing Area Jr/Sr High School

- Summer 2022: Support Spaces (including Cafeteria, Media Center)
- Aug 2022 Oct 2022 Support Spaces (including Gym/Locker Rooms, DAO Entrances)

# WAHS CONSTRUCTION PHOTOS



### WAHS CONSTRUCTION PHOTOS



## WAHS CONSTRUCTION PHOTOS



## **General Construction**

- PCO 29 Modify gym locker base for new lockers
- PCO 35 Sanitary/stormwater investigation at courtyard
- PCO 37 Remove two existing oak trees in courtyard
- PCO 38 Underground stormwater lines at cafeteria addition
- PCO 41 Remove/dispose of existing casework in A150 & A223
- PCO 43 Laminate gwb over adhered ceiling in A216 & A217
- PCO 44 Add electric strike at cafeteria doors for card reader
- PCO 46 Remove existing overhead grille and blackboard