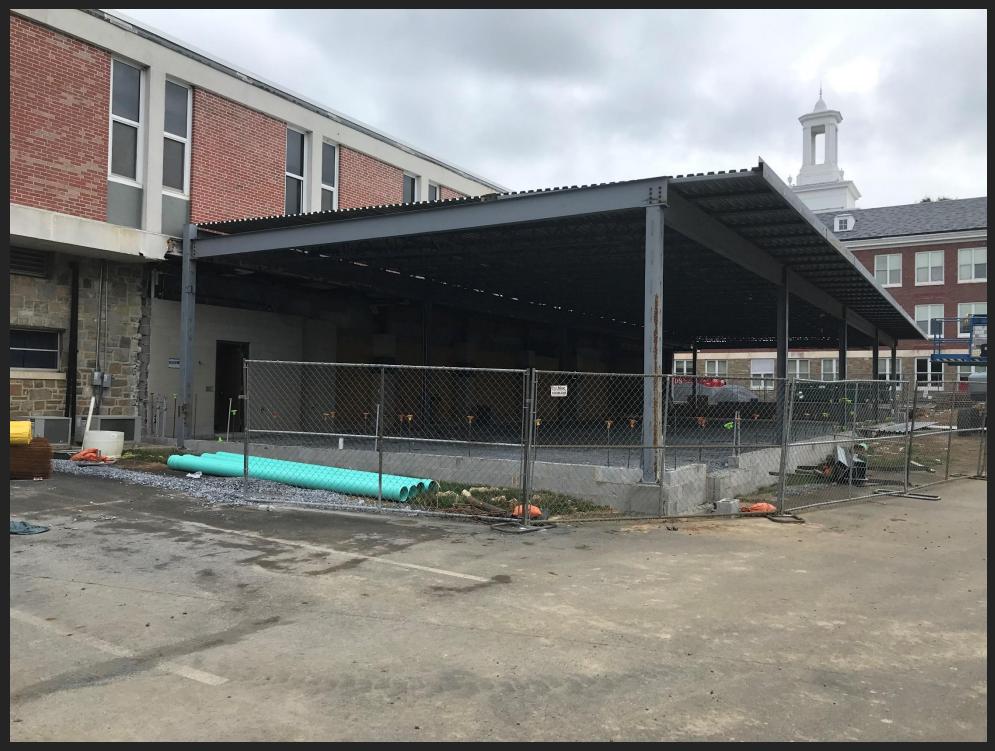

*

- PCO 11 Gas line relocation/excavation
- PCO 12 Delete new ACT in select classrooms

# Plumbing Construction

- PCO 6 Remove/install ACT for above-ceiling sprinkler work
- PCO 7 Hot water service valves/connections at Kindergarten
- PCO 8 Existing cmu/piping modifications for sink rough in's

## **Electrical Construction**

• PCO 15 Remove/install ACT for above-ceiling electrical work \$10,125.00

## \$41,814.30 (\$44,249.44)

\$9,446.00 \$1,745.00 \$5,327.00

### WAHS PHASING PLAN – GROUND FLOOR



#### WAHS PHASING PLAN – FIRST FLOOR



### WAHS PHASING PLAN – SECOND FLOOR



# Wyomissing Area Jr/Sr High School

- Summer 2022: Support Spaces (including Cafeteria, Media Center)
- Aug 2022 Oct 2022 Support Spaces (including Gym/Locker Rooms, DAO Entrances)

# WAHS CONSTRUCTION PHOTOS



### WAHS CONSTRUCTION PHOTOS



## WAHS CONSTRUCTION PHOTOS



## **General Construction**

- PCO 29 Modify gym locker base for new lockers
- PCO 35 Sanitary/stormwater investigation at courtyard
- PCO 37 Remove two existing oak trees in courtyard
- PCO 38 Underground stormwater lines at cafeteria addition
- PCO 41 Remove/dispose of existing casework in A150 & A223
- PCO 43 Laminate gwb over adhered ceiling in A216 & A217
- PCO 44 Add electric strike at cafeteria doors for card reader
- PCO 46 Remove existing overhead grille and blackboards in Media
- PCO 49 Remove/replace crushed stormwater piping at Cafeteria

## **HVAC** Construction

• PCO 16 Provide insulation @ existing ductwork at Fieldhouse

\$10,315.42 \$1,959.93 \$15,940.78 \$7,154.28 \$931.77 \$8,082.84 \$1,582.97 \$1,732.90 \